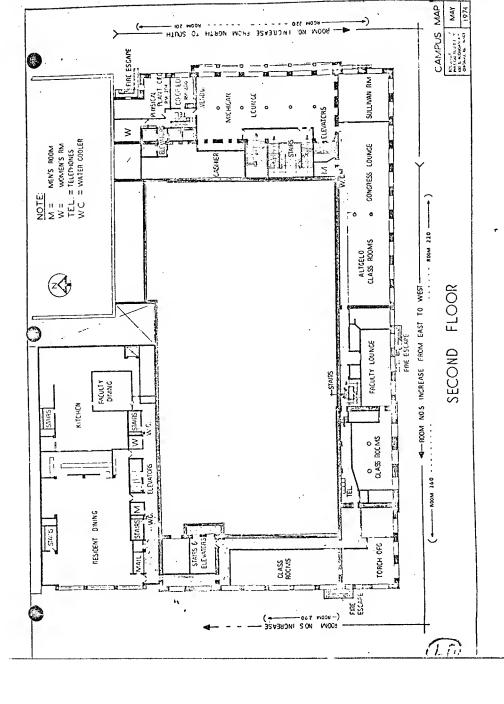

|
|                             | THAT THIS PROPERTY IS INC                                                                             | LUDED IN THE NATIO       |                                                                   |                                |
| THERERY CERTIFY             |                                                                                                       |                          | 1,111                                                             |                                |
| THERERY CERTIFY             | THAT THIS PROPERTY IS INC                                                                             |                          | 1,111                                                             | - "                            |







## UNITED STATES DEPARTMENT OF THE INTERIOR NATIONAL PARK SERVICE

# NATIONAL REGISTER OF HISTORIC PLACES PROPERTY MAP FORM

FOR NPS USE ONLY

RECEIVED

DATE ENTERED

| SEE INSTRUCTIONS IN HOW TO COMPLETE NATIONAL REGISTER FORMS |
|-------------------------------------------------------------|
| TYPE ALL ENTRICE - ENCLOSE WITH MAP                         |

[] NAME

HISTORIC Auditorium Building

AND OR COMMON Roosevelt University

LOCATION

CITY, TOWN Chicago \_\_\_VICINITY OF

COUNTY

STATE

MAP REFERENCE

SOURCE U.S.G.S. 7.5' series

SCALE 1:24,000

DATE 1963, photorevised 1972

[A] REQUIREMENTS

TO BE INCLUDED ON ALL MAPS

- 1. PROPERTY BOUNDARIES
- 2. NORTH ARROW
- 3. UTM REFERENCES

INT: 2986-75



N4152.5-W8737.5/7.5

1963

CK-H-91 ILLINOIS HISTORIC SITES SURVEY INVENTORY

| 1. |